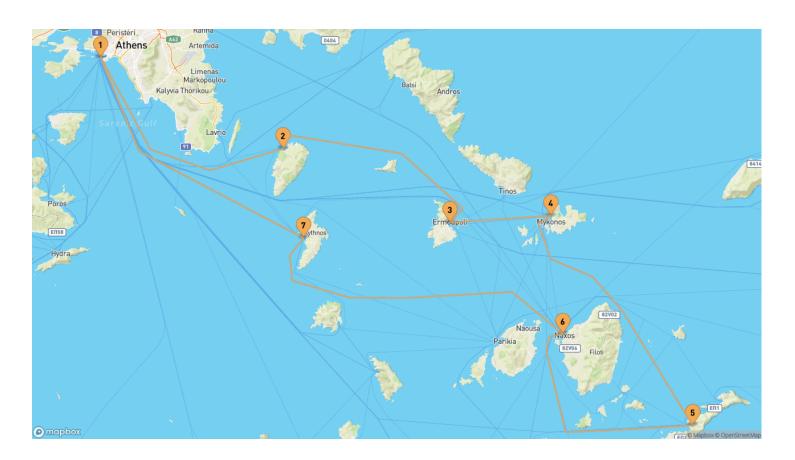

#### Greece / Athens-Piraeus

Mainland port

City where you can find a Roman tomb in the basement of the clothing store and a metro station where you can walk through the remnants of an ancient necropolis.

#### Greece / Kea

lsland, Greenery

Meet Kea: World known shipwrecks, Royal Oak Forest, ancient lion and Ancient Karthea, plentiful springs.

### Greece / Syros

lsland, Popular

The head island of all the Cyclades and Dodecaneses. The island is famous for its vast array of options for gastronomy and hidden caves and fortresses. The promenades and alleys of main towns will leave you breathless.

### Greece / Mykonos-Delos

lsland, Nightlife, Popular

Star level island. Best nights out in the Aegean sea, and, perhaps, in the whole Mediterranean. And star level cultural heritage and history, and well-preserved traditional ways of living and cooking.

#### Greece / Amorgos

lsland, Village

Amorgos is a quiet mountainous island for nature lovers with minimalistic Cycladic architecture, mysterious caves, and fabulous beaches.

#### Greece / Naxos

lsland, Popular

Astoundingly green with vast forests and valleys, blessed with numerous famous local produce like wine, cheese and olives, yet filled with examples of Cycladic culture.

## Greece / Kythnos

) Island

Kythnos is famous for the first thermal SPA in Greece, sole outdoor Mesolithic settlement, long standing pottery-making tradition and the long sand strip of Kolona beach.